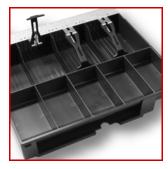

Two-part adjustable money insert for 4 or 5 notes with removable coin tray for 5 or 9 coins

Lockable steel lid covering money insert is available optionally for transferring cash from POS to office.