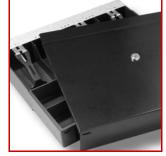

## **Main Features**

- Universal design, all steel construction
- Reliable solenoid (24V/1A or 0,7A), lockable mechanism and runners/slides
- Durable coat: light grey or black
- 3-positions key lock (locked, electrical open, manual open)
- Stainless steel or coated front panel with cheque slot (right alignment of lock) or without slot (central alignment of lock)
- Two-part adjustable money insert for 4 or 5 notes with removable coin tray for 5 or 9 coins

Two-part adjustable money insert for 4 or 5 notes with removable coin tray for 5 or 9 coins

Lockable steel lid covering money insert is available optionally for transferring cash from POS to office.