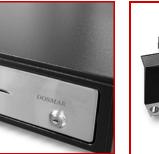

## **Main Features**

- Universal design, all steel construction
- Reliable solenoid (24V/1A or 0,7A), lockable mechanism and runners/slides
- Durable coat: light grey or black
- 3-positions key lock (locked, electrical open, manual open)
- Stainless steel or coated front panel with cheque slot (right alignment of lock) or without slot (central alignment of lock)
- Two-part adjustable money insert for 4 or 5 notes with removable coin tray for 5 or 9 coins

#### **DS-2 0<sup>1</sup> 9<sup>2</sup> 4<sup>3</sup>-MS<sup>4</sup>-NB<sup>5</sup>-NS<sup>6</sup>** where:

- - 1. Drawer type **0**: Nylon roller wheels
  - **S**: Steel ball bearing slides 2. Number of coins
  - 9 or 5 3. Number of bills
  - 4 or 5
  - 4. Microswitch option **MS**: Microswitch equipped None: No microswitch
  - 5. Mechanical bell NB: No bell None: With bell
  - 6. Slot for cheque NS: No slot None: With slot