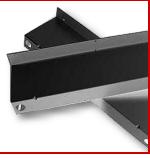

## **Accessories**

- Extra money tray inserts •
- Lockable lids
- Mounting brackets

Various colors and textures of powder coating and customers logo at front are available by request

Brackets pair for mounting cash drawer under desk, saving counter space solution.