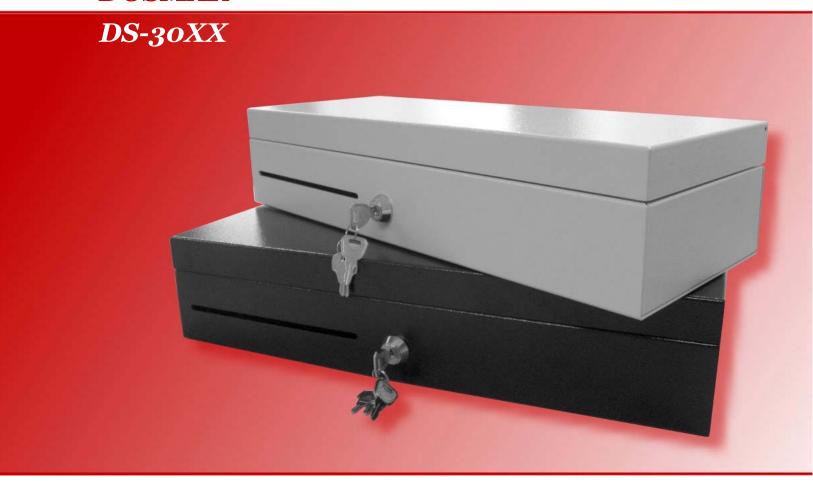

## **DS-30XX Series Cash Drawers**

The flip-top drawer features the convenience of a large cash drawer, including a large media slot with under-the-till storage area, and adjustable bill positions and removable dividers making it suitable for Euros, and many other currencies.

# **Main Features**

- Durable steel construction
- Reliable solenoid (24V/1A or 0,7A)
- Robust latch withstands slamming and closes even with light touch
- Resilient powder coat: light grey or black
- 3-positions key lock (locked, electrical open, manual open)
- Plastic till with 8 coin and 4-7 bill compartments. Bill dividers are removable for adjusting bill space.